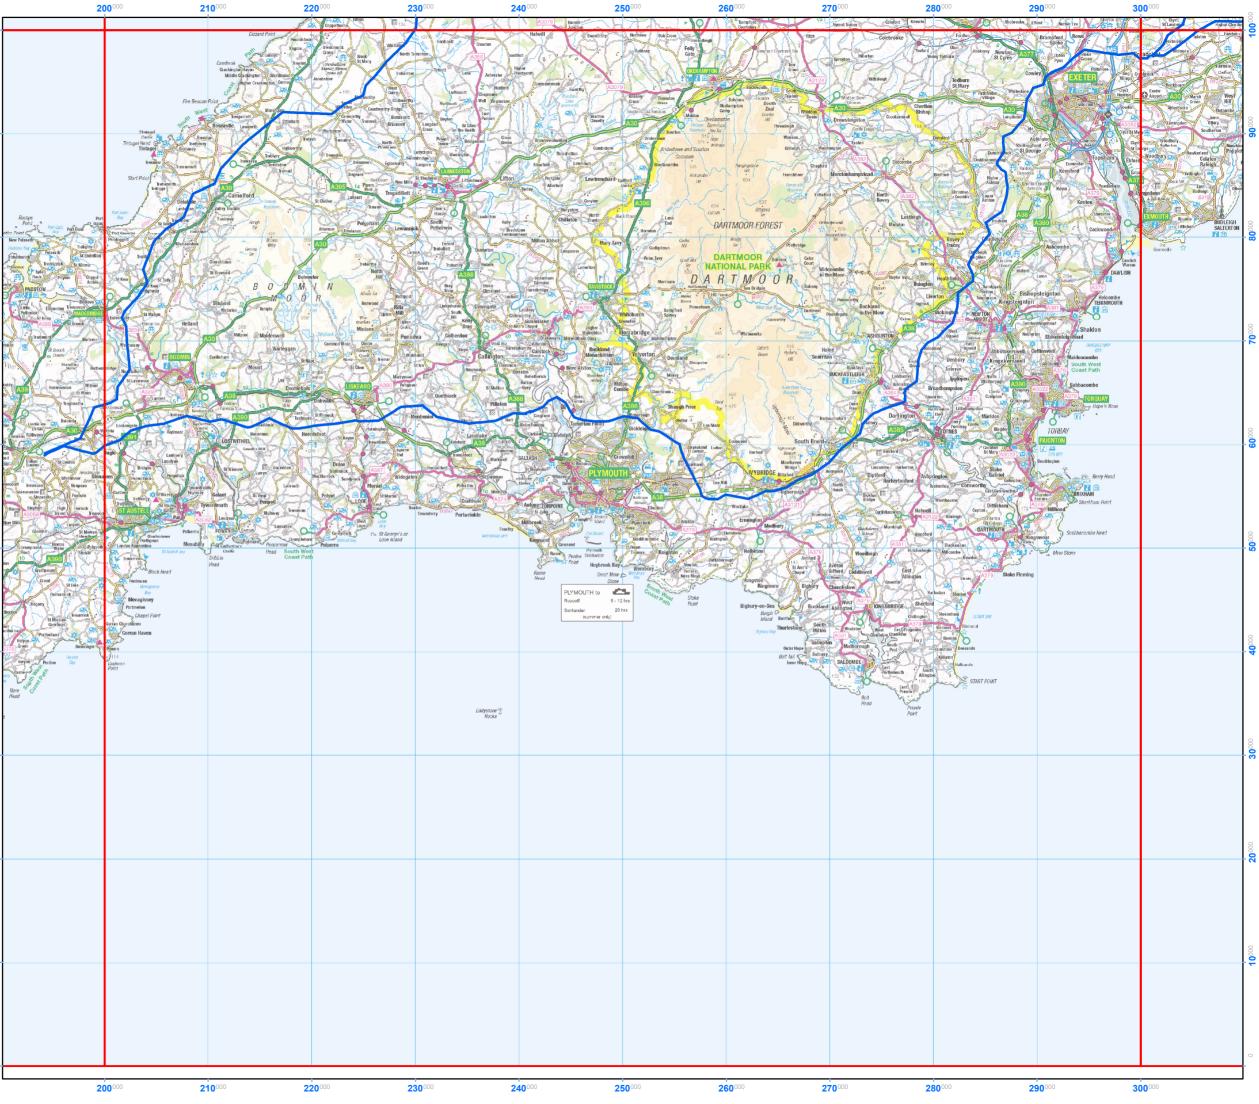

## National Grid High Voltage **Overhead Electricity Lines** and Underground Cables

© National Grid Contains OS data licensed under the Open Government Licence. © Crown copyright and database right (2017)

Data correct as of 30 November 2016. Map created on 20 January 2017. Map produced in the OSGB 1936 Coordinate Reference System.

If you are planning to undertake any work please see the following website: