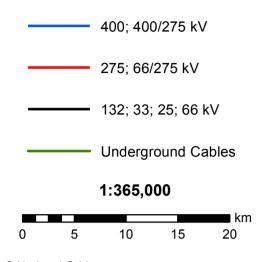

## National Grid High Voltage **Overhead Electricity Lines** and Underground Cables

© National Grid Contains OS data licensed under the Open Government Licence. © Crown copyright and database right (2017)

Data correct as of 30 November 2016. Map created on 20 January 2017. Map produced in the OSGB 1936 Coordinate Reference System.

If you are planning to undertake any work please see the following website: