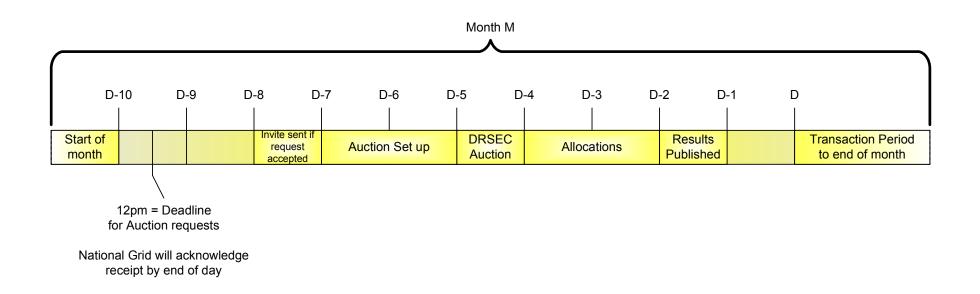

## **Short Term DRSEC Auction Request Process - Timeline**

## Notes:

- 1) This timeline demonstrates the process for requesting month M Capacity (where M is the month in which the request is received), the requested transaction period must not exceed 1 calendar month in duration.
- 2) D represents the first day of the requested transaction period.
- 3) Requests for capacity within month M can only be considered earlier than the 10 business days preceding the first day of the transaction period of a month (M).
- 4) Requests for capacity periods M+1 or greater will not be considered, instead a long term DRSEC auction request should be submitted.